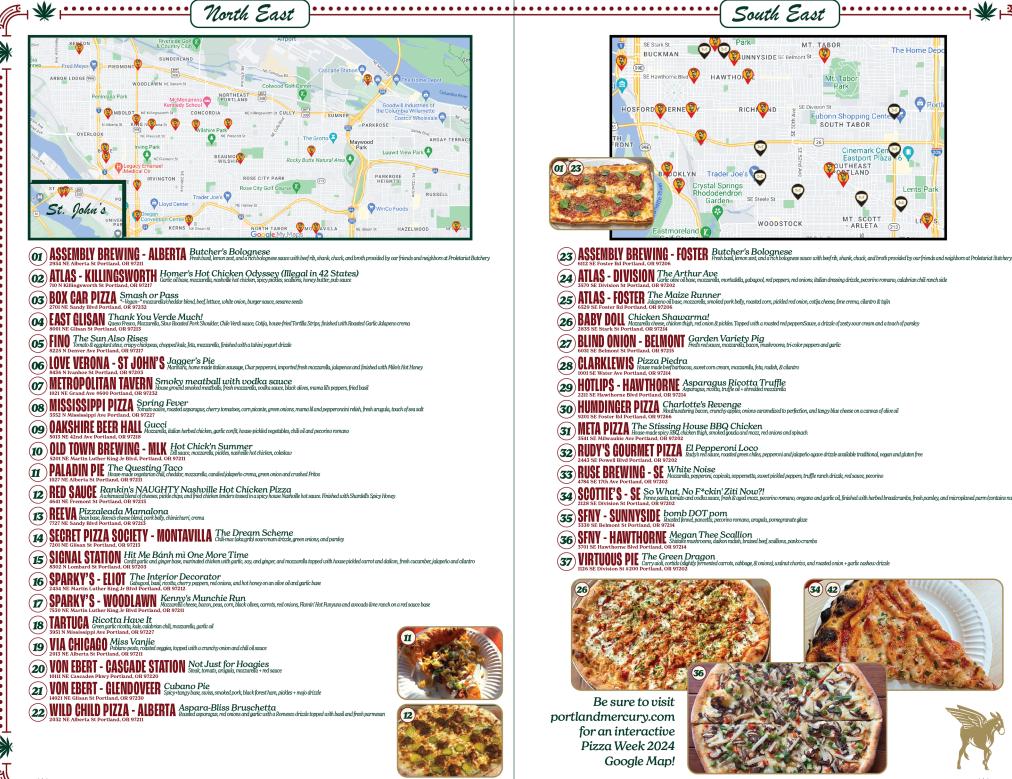

(38) BRIX TAVERN - PEARL Spicy Carribbean Pizza bechemel manao habanero & mozzarella chee (39) CARINA LOUNGE Carina Had a Little Lamb (40) HOTLIPS - PEARL Asparagus Ricotta Truffle (41) OVEN AND SHAKER Porchetta Pig House Porchetta, Tomato sauce, Calabrian chilis, House Mozzarella, parslev, cartic. (42) SCOTTIE'S - NW So What, No F\*ckin'Ziti Now?! (43) THE STAR PIZZA Pizza Verano Poblano, corn, tomatillo, grape tomatces, goat che (44) VON EBERT - PEARL Not Just for Pasta (45) WILD CHILD PIZZA - PEARL Aspara-Bliss Bruschetta sco drizzle topped with basil and fresh parmesa **46 DANTE'S** Burnside Creampie White pie with roasted garlic and sausage 350 W Burnside St Portland, OR 97209 (47) LOVE VERONA - PSU Jagger's Pie (48) SIZZLE PIE - DOWNTOWN Return to the 36 Chambers (49) SOCIETY PIE - WASHINGTON SO Peace, Love, & Parm ic alaze served on our house made 72 hour cold fermented douat (50) TAYLOR STREET TAVERN Chicken Satay Pizza (51) VON EBERT - BEAVERTON Korean BBQ Pie rella. Kimchi. Bulacai Marinated Beer + topped fresh kimchi + areen onio